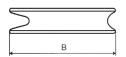

## THIMBLE

- Acciaio inossidabile AISI 316.
- Stainless steel AISI 316.

| <b>Fune</b><br>Rope | Codice<br>Codice | <b>Dimensioni</b><br>Dimensions |         |         |
|---------------------|------------------|---------------------------------|---------|---------|
| Ø<br>mm             |                  | A<br>mm                         | B<br>mm | C<br>mm |
| 2                   | AREDIN02         | 7,0                             | 17,0    | 11,0    |
| 2,5                 | AREDIN02,5       | 8,0                             | 22,0    | 15,0    |
| 3                   | AREDIN03         | 9,0                             | 24,0    | 16,0    |
| 4                   | AREDIN04         | 11,0                            | 28,0    | 18,0    |
| 5                   | AREDIN05         | 13,0                            | 32,0    | 21,5    |
| 6                   | AREDIN06         | 15,0                            | 37,0    | 23,0    |
| 8                   | AREDIN08         | 18,0                            | 45,0    | 29,0    |
| 10                  | AREDIN10         | 23,0                            | 58,0    | 32,0    |
| 12                  | AREDIN12         | 29,0                            | 70,0    | 47,0    |
| 14                  | AREDIN14         | 33,0                            | 82,0    | 56,0    |