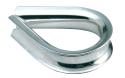

## THIMBLE

- Acciaio inossidabile AISI 316.
- Stainless steel AISI 316.

| <b>Fune</b><br>Rope | Codice<br>Codice | <b>Dimensioni</b><br>Dimensions |         |         |
|---------------------|------------------|---------------------------------|---------|---------|
| Ø<br>mm             |                  | A<br>mm                         | B<br>mm | C<br>mm |
| 2                   | AREDIN02         | 7,0                             | 17,0    | 11,0    |
| 2,5                 | AREDIN02,5       | 8,0                             | 22,0    | 15,0    |
| 3                   | AREDIN03         | 9,0                             | 24,0    | 16,0    |
| 4                   | AREDIN04         | 11,0                            | 28,0    | 18,0    |
| 5                   | AREDIN05         | 13,0                            | 32,0    | 21,5    |
| 6                   | AREDIN06         | 15,0                            | 37,0    | 23,0    |
| 8                   | AREDIN08         | 18,0                            | 45,0    | 29,0    |
| 10                  | AREDIN10         | 23,0                            | 58,0    | 32,0    |
| 12                  | AREDIN12         | 29,0                            | 70,0    | 47,0    |
| 14                  | AREDIN14         | 33,0                            | 82,0    | 56,0    |