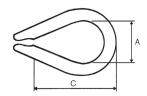

## THIMBLE

- Acciaio inossidabile AISI 316.
- Stainless steel AISI 316.

| <b>Fune</b><br>Rope | Codice<br>Codice | <b>Dimensioni</b><br>Dimensions |         |         |
|---------------------|------------------|---------------------------------|---------|---------|
| Ø<br>mm             |                  | A<br>mm                         | B<br>mm | C<br>mm |
| 2                   | AREDIN02         | 7,0                             | 17,0    | 11,0    |
| 2,5                 | AREDIN02,5       | 8,0                             | 22,0    | 15,0    |
| 3                   | AREDIN03         | 9,0                             | 24,0    | 16,0    |
| 4                   | AREDIN04         | 11,0                            | 28,0    | 18,0    |
| 5                   | AREDIN05         | 13,0                            | 32,0    | 21,5    |
| 6                   | AREDIN06         | 15,0                            | 37,0    | 23,0    |
| 8                   | AREDIN08         | 18,0                            | 45,0    | 29,0    |
| 10                  | AREDIN10         | 23,0                            | 58,0    | 32,0    |
| 12                  | AREDIN12         | 29,0                            | 70,0    | 47,0    |
| 14                  | AREDIN14         | 33,0                            | 82,0    | 56,0    |